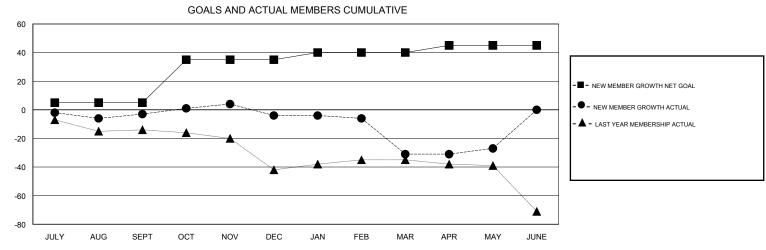

## Judy Hankom **LOCATION SOUTH DAKOTA GMT CA** Clubs Members RESULTS FOR 2016-2017 RESULTS FOR 2016-2017 NEW CLUB GOAL NEW CLUBS DROPPED CLUBS NEW MEMBER GROWTH NEW MEMBER DROPPED QUARTER QUARTER NET GOAL (not reinstated GROWTH ACTUAL (not MEMBERS ACTUAL or transfers) reinstated or transfers) (including transfers) 0 0 5 9 12 JULY/AUG/SEPT JULY/AUG/SEPT 0 0 30 16 OCT/NOV/DEC OCT/NOV/DEC 15 0 0 0 5 18 45 JAN/FEB/MAR JAN/FEB/MAR 0 0 0 APR/MAY/JUNE APR/MAY/JUNE 5 18 14